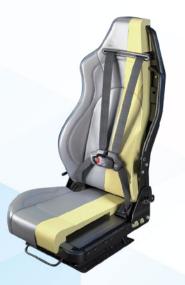

#### Valor EMS Seat

- 4-point, 4-retractor seat belts with fully extendable harness and easy-click belt release
- Harness system provides extended reach and maneuverability for working on patient
- Vinyl or ValorTechXD material option with multiple colors available
- 6" horizontal slide for fore/aft adjustment
- Available in cut-and-sew stitched vinyl or seamless vacuum-formed vinyl
- Adjustable back recline with dual discontinuous gears
- Heavy-duty steel frame
- Pedestal or box mount with storage option beneath seat
- Swivel option available with multiple position configurations
- Mobilitrack option available for horizontal movement
- Available with optional arm rests or Integrated Child Seat