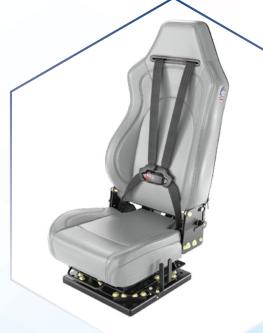

#### Valor EMS Seat

- 4-point, 4-retractor seat belts with fully extendable harness and easy-click belt release
- Harness system provides extended reach and maneuverability for working on patient
- Vinyl or ValorTechXD material option with multiple colors available
- 6" horizontal slide for fore/aft adjustment
- Available in cut-and-sew stitched vinyl or seamless vacuum-formed vinyl
- Adjustable back recline with dual discontinuous gears
- Heavy-duty steel frame
- Pedestal or box mount with storage option beneath seat
- Swivel option available with multiple position configurations
- Mobilitrack option available for horizontal movement
- Available with optional arm rests or Integrated Child Seat