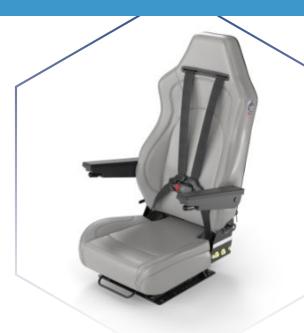

#### Valor EMS Seat

- 4-point, 4-retractor seat belts with fully extendable harness and easy-click belt release
- Harness system provides extended reach and maneuverability for working on patient
- Vinyl or ValorTechXD material option with multiple colors available
- 6" horizontal slide for fore/aft adjustment
- Available in cut-and-sew stitched vinyl or seamless vacuum-formed vinyl
- Adjustable back recline with dual discontinuous gears
- Heavy-duty steel frame
- Pedestal or box mount with storage option beneath seat
- Swivel option available with multiple position configurations
- Mobilitrack option available for horizontal movement
- Available with optional arm rests or Integrated Child Seat