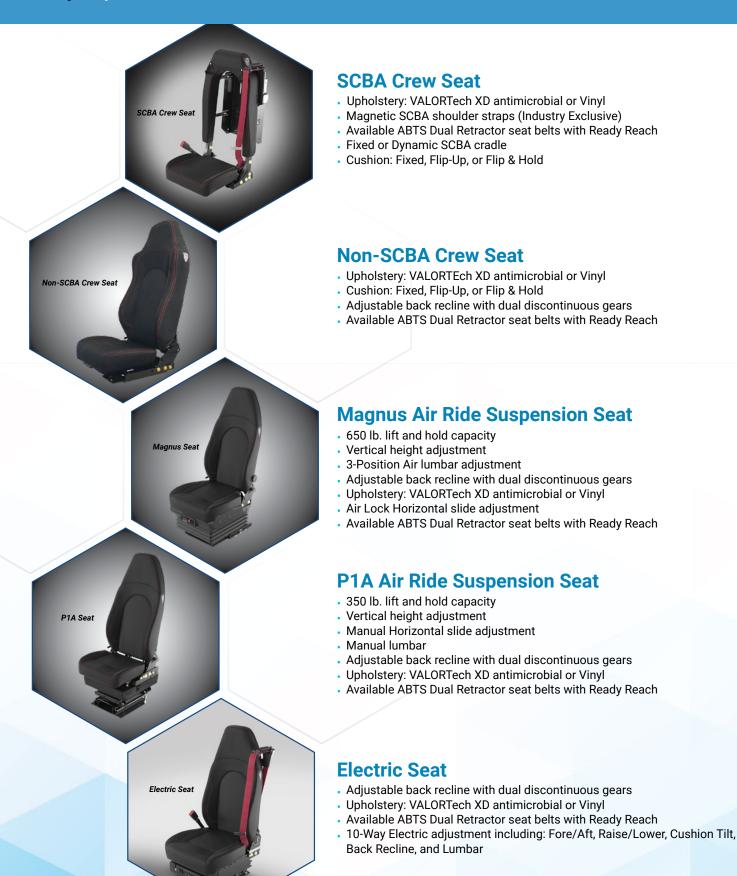

### PROVIDE SAFETY AND COMFORT FOR FIRST RESPONDERS

WITH UNITED SAFETY'S FIREFIGHTER SEATING

- Industry-leading technology
- Designed from the frame up for advanced comfort, safety and performance
- Engineered with superior industrial strength and extreme durability
- Valor stitching/seam design prevents seam separation
- Crew seat cushions available Fixed, Flip-Up, or Flip & Hold style
- Suspension options including Electric or Air Ride

### **VALOR FIRE SEATING**