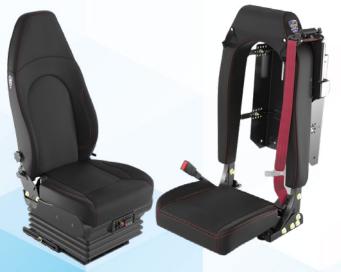

## **VALOR FIRE SEATING**

### PROVIDE SAFETY AND COMFORT FOR FIRST RESPONDERS

WITH UNITED SAFETY'S FIREFIGHTER SEATING

- Industry-leading technology
- Designed from the frame up for advanced comfort, safety and performance
- Engineered with superior industrial strength and extreme durability
- Valor stitching/seam design prevents seam separation
- Crew seat cushions available Fixed, Flip-Up, or Flip & Hold style
- Suspension options including Electric or Air Ride